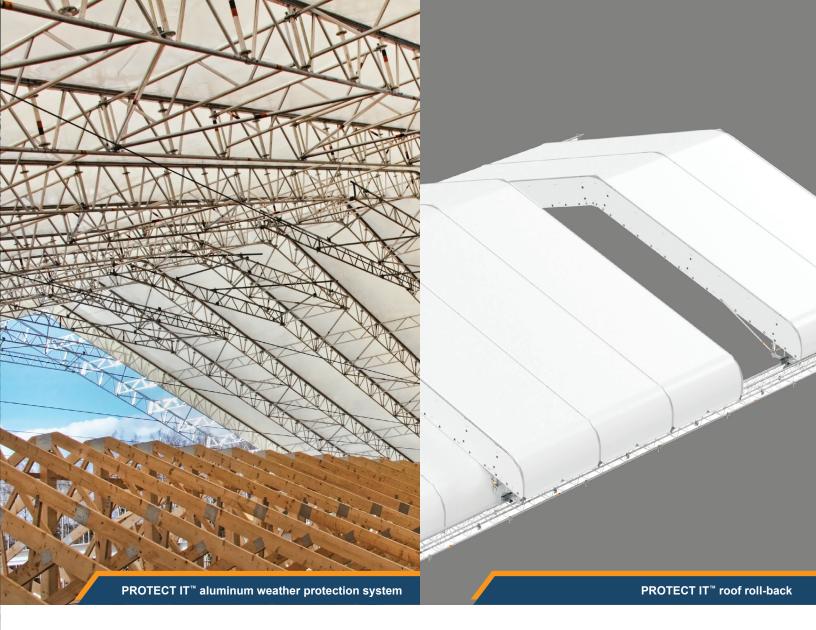

### SAFETY INCLUDES WEATHER PROTECTION

Scaffold professionals need safe, reliable weather protection systems as requirements for protected construction and maintenance work increase. MonZon's PROTECT IT™ system fits the bill - and it's designed to fit any scaffold system.

The PROTECT IT™ system is light, flexible and strong, improving ergonomic and environmental aspects with no compromises on safety. The end results? Reduced downtime and costs for contractors, and uncompromised protection from rain, snow and wind.

#### **SPAN FAR**

Like nothing else on the market, PROTECT IT™ delivers and guarantees a free span of up to 165', covering even the largest projects with ease. Limit project downtime and increase productivity with protection from the elements.

#### **WORK EFFICIENTLY**

PROTECT IT<sup>™</sup> was designed to be flexible, so it works on any job site. Innovative Keder Tarpaulins in the unbraced bays can be removed quickly so machinery or other bulky loads can be craned into place easily.