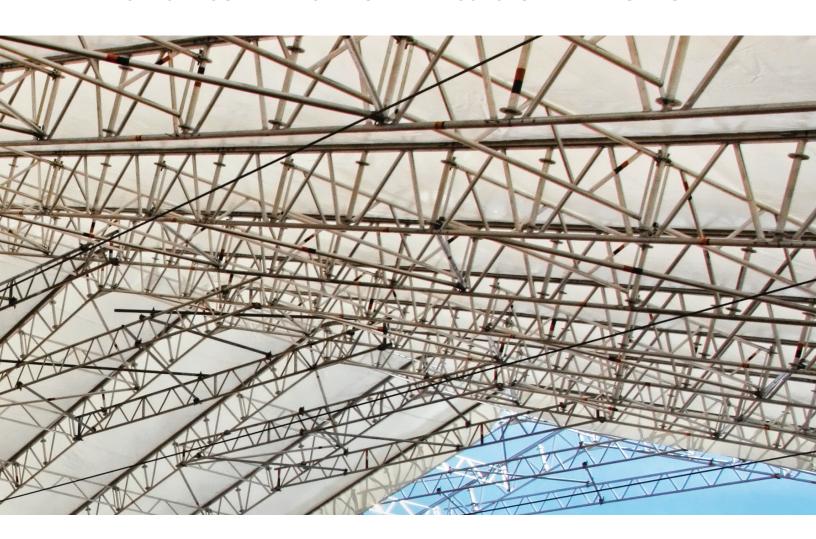

## WEATHER PR®TECTION®

We are proud to offer MonZon's PROTECT IT™ aluminum weather protection system for rental or sale. This revolutionary product will keep employees safe and protect your project from the elements while cutting unwanted costs associated with safety incidents or downtime.

### SAFETY INCLUDES WEATHER PROTECTION

Scaffold professionals need safe, reliable weather protection systems as requirements for protected construction and maintenance work increase. MonZon's PROTECT IT™ system fits the bill - and it's designed to fit any scaffold system.

The PROTECT IT™ system is light, flexible and strong, improving ergonomic and environmental aspects with no compromises on safety. The end results? Reduced downtime and costs for contractors, and uncompromised protection from rain, snow and wind.

#### **KEY FEATURES**

- Free span up to 165'
- Lightweight
- 100% aluminum
- Easily movable
- Intuitive assembly
- Few components
- Electric motors

#### **SAVE TIME**

With a smart aluminum design and intuitive assembly, PROTECT IT™ exceeds the competition in simple assembly, effective storage and minimal transport needs. With very few components and beams available in a variety of lengths, installation is fast, flexible and easy for any project.

#### **SPAN FAR**

Like nothing else on the market, PROTECT IT™ delivers and guarantees a free span of up to 165', covering even the largest projects with ease. Limit project downtime and increase productivity with protection from the elements.