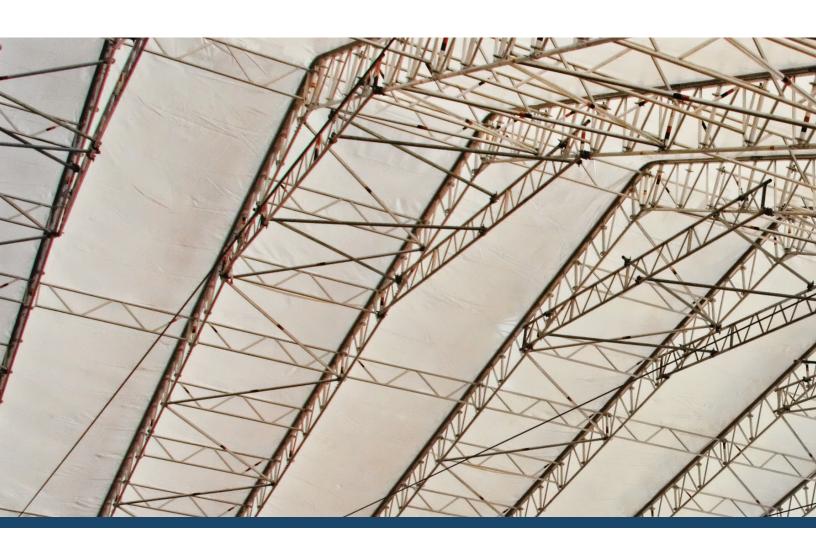

## WEATHER PR®TECTION®

We are proud to offer MonZon's PROTECT IT™ aluminum weather protection system for rental or sale. This revolutionary product will keep employees safe and protect your project from the elements while cutting unwanted costs associated with safety incidents or downtime.

### SAFETY INCLUDES WEATHER PROTECTION

Scaffold professionals need safe, reliable weather protection systems as requirements for protected construction and maintenance work increase. MonZon's PROTECT IT™ system fits the bill - and it's designed to fit any scaffold system.

The PROTECT IT™ system is light, flexible and strong, improving ergonomic and environmental aspects with no compromises on safety. The end results? Reduced downtime and costs for contractors, and uncompromised protection from rain, snow and wind.

#### **KEY FEATURES**

- Free span up to 165'
- Lightweight
- 100% aluminum
- Easily movable
- Intuitive assembly
- Few components
- Electric motors

#### **SPAN FAR**

Like nothing else on the market, PROTECT IT™ delivers and guarantees a free span of up to 165', covering even the largest projects with ease. Limit project downtime and increase productivity with protection from the elements.